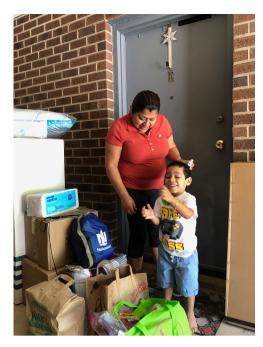

## A neighborhood drive for The **Green Chair Project**

Let's join together to support The Green Chair Project by providing home essentials to families in Wake County during this crisis. Let's work together to collect new bedding to be delivered with their Sweeter Dreams bed deliveries as they work to provide every child in Wake County a bed of their own to sleep in at night.